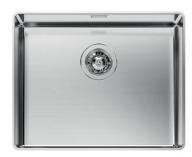

### **Sink Phantom**

Kitchen Sinks Code: 4350 051

### **DETAILS**

| Edge/Installation Type | Undermount                |
|------------------------|---------------------------|
| Material               | AISI 304 stainless steel  |
| Texture                | Brushed in line           |
| Finish                 | Foster brushed            |
| Base                   | 60 cm                     |
| Width                  | 51.6 cm                   |
| Dimensions             | 516x416 mm                |
| Bowl dimension         | 500 x 400 mm              |
| Built-in hole          | View technical data sheet |
|                        |                           |