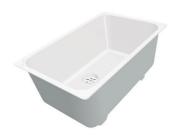

### **DETAILS**

| Edge/Installation Type | Undermount                |
|------------------------|---------------------------|
| Material               | AISI 304 stainless steel  |
| Texture                | Brushed in line           |
| Finish                 | Foster brushed            |
| Base                   | 60 cm                     |
| Width                  | 51.6 cm                   |
| Dimensions             | 516x416 mm                |
| Bowl dimension         | 500 x 400 mm              |
| Built-in hole          | View technical data sheet |
|                        |                           |

| Standard fittings                     | Fixing hooks, drain, overflow and siphon, boxed packing                                                                                                                                                                                                              |
|---------------------------------------|----------------------------------------------------------------------------------------------------------------------------------------------------------------------------------------------------------------------------------------------------------------------|
| Mixer holes                           | No standard holes                                                                                                                                                                                                                                                    |
| Drainer                               | No                                                                                                                                                                                                                                                                   |
| Waste fitting                         | 3,5" drain                                                                                                                                                                                                                                                           |
| Number of bowls                       | 1 bowl                                                                                                                                                                                                                                                               |
| FEATURES                              |                                                                                                                                                                                                                                                                      |
|                                       |                                                                                                                                                                                                                                                                      |
| Basket 3,5" waste fitting             | The drain is equipped with a large 3.5" drain, with the practical basket cap that prevents the discharge of solid parts.                                                                                                                                             |
| Basket 3,5" waste fitting  Deep bowls |                                                                                                                                                                                                                                                                      |
|                                       | discharge of solid parts.  This bowls reach an important depth, over 20 cm, thanks to the advanced production                                                                                                                                                        |
| Deep bowls                            | This bowls reach an important depth, over 20 cm, thanks to the advanced production technology, that can be offer great capiency and practicity in all the washing operations.  Imm thick steel. A significant thickness, which guarantees the maximum sturdiness and |