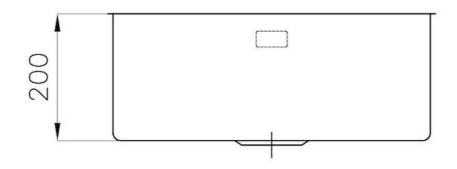

| Standard fittings                     | Fixing hooks, drain, overflow and siphon, boxed packing                                                                                                                                                                                                              |
|---------------------------------------|----------------------------------------------------------------------------------------------------------------------------------------------------------------------------------------------------------------------------------------------------------------------|
| Mixer holes                           | No standard holes                                                                                                                                                                                                                                                    |
| Drainer                               | No                                                                                                                                                                                                                                                                   |
| Waste fitting                         | 3,5" drain                                                                                                                                                                                                                                                           |
| Number of bowls                       | 1 bowl                                                                                                                                                                                                                                                               |
| FEATURES                              |                                                                                                                                                                                                                                                                      |
|                                       |                                                                                                                                                                                                                                                                      |
| Basket 3,5" waste fitting             | The drain is equipped with a large 3.5" drain, with the practical basket cap that prevents the discharge of solid parts.                                                                                                                                             |
| Basket 3,5" waste fitting  Deep bowls |                                                                                                                                                                                                                                                                      |
|                                       | discharge of solid parts.  This bowls reach an important depth, over 20 cm, thanks to the advanced production                                                                                                                                                        |
| Deep bowls                            | This bowls reach an important depth, over 20 cm, thanks to the advanced production technology, that can be offer great capiency and practicity in all the washing operations.  Imm thick steel. A significant thickness, which guarantees the maximum sturdiness and |