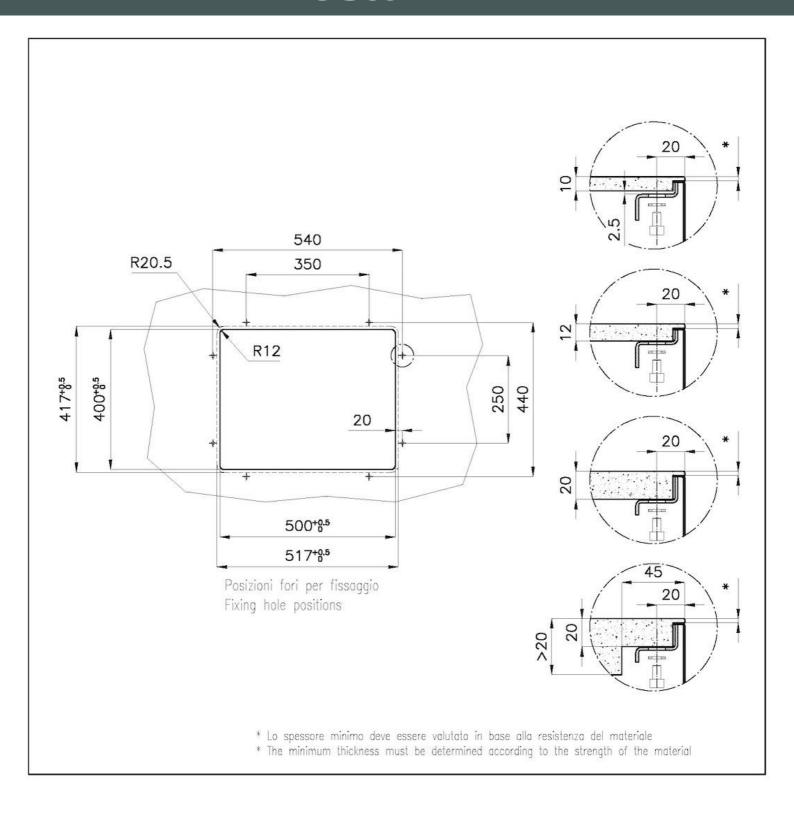

### **TECHNICAL DATA**

- \* Lo spessore minimo deve essere valutato in base alla resistenza del materiale
- \* The minimum thickness must be determined according to the strength of the material

### **DETAILS**

| Edge/Installation Type | Undermount                |
|------------------------|---------------------------|
| Material               | AISI 304 stainless steel  |
| Texture                | Brushed in line           |
| Finish                 | Foster brushed            |
| Base                   | 60 cm                     |
| Width                  | 51.6 cm                   |
| Dimensions             | 516x416 mm                |
| Bowl dimension         | 500 x 400 mm              |
| Built-in hole          | View technical data sheet |
|                        |                           |