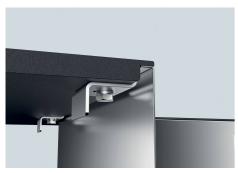

### **DETAILS**

| Edge/Installation Type | Undermount                |
|------------------------|---------------------------|
| Material               | AISI 304 stainless steel  |
| Texture                | Brushed in line           |
| Finish                 | Foster brushed            |
| Base                   | 60 cm                     |
| Width                  | 51.6 cm                   |
| Dimensions             | 516x416 mm                |
| Bowl dimension         | 500 x 400 mm              |
| Built-in hole          | View technical data sheet |
|                        |                           |

| Standard fittings                     | Fixing hooks, drain, overflow and siphon, boxed packing                                                                                                                                                                                                              |
|---------------------------------------|----------------------------------------------------------------------------------------------------------------------------------------------------------------------------------------------------------------------------------------------------------------------|
| Mixer holes                           | No standard holes                                                                                                                                                                                                                                                    |
| Drainer                               | No                                                                                                                                                                                                                                                                   |
| Waste fitting                         | 3,5" drain                                                                                                                                                                                                                                                           |
| Number of bowls                       | 1 bowl                                                                                                                                                                                                                                                               |
| FEATURES                              |                                                                                                                                                                                                                                                                      |
|                                       |                                                                                                                                                                                                                                                                      |
| Basket 3,5" waste fitting             | The drain is equipped with a large 3.5" drain, with the practical basket cap that prevents the discharge of solid parts.                                                                                                                                             |
| Basket 3,5" waste fitting  Deep bowls |                                                                                                                                                                                                                                                                      |
|                                       | discharge of solid parts.  This bowls reach an important depth, over 20 cm, thanks to the advanced production                                                                                                                                                        |
| Deep bowls                            | This bowls reach an important depth, over 20 cm, thanks to the advanced production technology, that can be offer great capiency and practicity in all the washing operations.  Imm thick steel. A significant thickness, which guarantees the maximum sturdiness and |