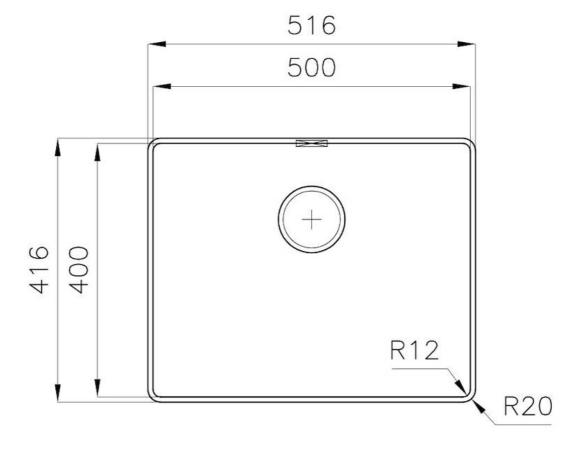

### **DETAILS**

| Edge/Installation Type | Undermount                |
|------------------------|---------------------------|
| Material               | AISI 304 stainless steel  |
| Texture                | Brushed in line           |
| Finish                 | Foster brushed            |
| Base                   | 60 cm                     |
| Width                  | 51.6 cm                   |
| Dimensions             | 516x416 mm                |
| Bowl dimension         | 500 x 400 mm              |
| Built-in hole          | View technical data sheet |
|                        |                           |