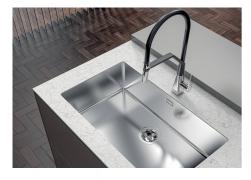

| discharge of solid parts.  This bowls reach an important depth, over 20 cm, thanks to the advanced production                                                                                                                                                        |
| Deep bowls                            | This bowls reach an important depth, over 20 cm, thanks to the advanced production technology, that can be offer great capiency and practicity in all the washing operations.  Imm thick steel. A significant thickness, which guarantees the maximum sturdiness and |

### **TECHNICAL DATA**







- \* Lo spessore minimo deve essere valutato in base alla resistenza del materiale
- \* The minimum thickness must be determined according to the strength of the material



### **GALLERY**









### **OPTIONAL ACCESSORIES**



Cestello inox 8612 000



Glass chopping board 8631 300



**HPDE Chopping board** 8657 001



HPDE Twin chopping board 8644 101



Stainless steel plate rack 8100 154



Stainless steel plate rack 8100 303 \* only in combination with the accessory 8644 101



Stainless steel plate rack 8100 201



**White bowl** 8153 100



Black grid 8100 617



Graters kit with ring-holder and food collection tray

8159 101

\* only in combination with the accessory 8644 101



**Griglia Black** 8100 653



**Griglia Black** 8100 651



**Griglia Black** 8100 652



Iroko-wood sliding chopping board with stainless steel colander 8644 044

ooard Stainles



Stainless steel perforated tray

8151 000

\* only in combination with the accessory 8644 101



Stainless st